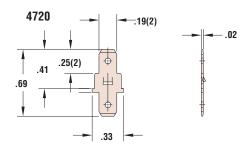

## Male Terminal Tabs - .020 gauge

| Crimp?                 | Ref<br>Dwg | PART I<br>Overall<br>Length<br>in. | DATA<br>AWG<br>Range | Material | PART NO. | A<br>Die** | PPLICATION<br>Feeds | TOOLING*<br>Crimp<br>Punch | Anvil |
|------------------------|------------|------------------------------------|----------------------|----------|----------|------------|---------------------|----------------------------|-------|
| Solder Connection Tabs |            |                                    |                      |          |          |            |                     |                            |       |
| No                     | 4700       | .61                                | Solder               | Brass    | 4700     | -          | Bulk                | -                          | -     |
| Crimp Connection Tabs  |            |                                    |                      |          |          |            |                     |                            |       |
| Yes                    | 4710       | .61                                | 18                   | Brass    | 4710     | -          | Bulk                | -                          | -     |
|                        |            |                                    |                      | Brass    | 4750     | 4750UXX5   | Left to<br>Right    | C458                       | C463  |
|                        | 8301       | .61                                | 18                   | Brass    | 8301     | 8301UXX5   | Right to<br>Left    | C460                       | C465  |
| Dual Connection Tabs   |            |                                    |                      |          |          |            |                     |                            |       |
| No                     | 4720       | .69                                | Dual                 | Brass    | 4720     | -          | Bulk                | -                          | -     |