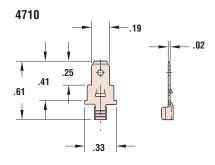

## Male Terminal Tabs - .020 gauge

| Crimp?                 | Ref<br>Dwg | PART I<br>Overall<br>Length<br>in. | DATA<br>AWG<br>Range | Material | PART NO. | A<br>Die** | PPLICATION<br>Feeds | TOOLING*<br>Crimp<br>Punch | Anvil |
|------------------------|------------|------------------------------------|----------------------|----------|----------|------------|---------------------|----------------------------|-------|
| Solder Connection Tabs |            |                                    |                      |          |          |            |                     |                            |       |
| No                     | 4700       | .61                                | Solder               | Brass    | 4700     | -          | Bulk                | -                          | -     |
| Crimp Connection Tabs  |            |                                    |                      |          |          |            |                     |                            |       |
| Yes                    | 4710       | .61                                | 18                   | Brass    | 4710     | -          | Bulk                | -                          | -     |
|                        |            |                                    |                      | Brass    | 4750     | 4750UXX5   | Left to<br>Right    | C458                       | C463  |
|                        | 8301       | .61                                | 18                   | Brass    | 8301     | 8301UXX5   | Right to<br>Left    | C460                       | C465  |
| Dual Connection Tabs   |            |                                    |                      |          |          |            |                     |                            |       |
| No                     | 4720       | .69                                | Dual                 | Brass    | 4720     | -          | Bulk                | -                          | -     |