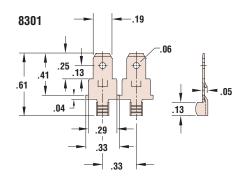

## Male Terminal Tabs - .020 gauge

| Crimp?                 | Ref<br>Dwg | PART I<br>Overall<br>Length<br>in. | DATA<br>AWG<br>Range | Material | PART NO. | A<br>Die** | PPLICATION<br>Feeds | TOOLING*<br>Crimp<br>Punch | Anvil |
|------------------------|------------|------------------------------------|----------------------|----------|----------|------------|---------------------|----------------------------|-------|
| Solder Connection Tabs |            |                                    |                      |          |          |            |                     |                            |       |
| No                     | 4700       | .61                                | Solder               | Brass    | 4700     | -          | Bulk                | -                          | -     |
| Crimp Connection Tabs  |            |                                    |                      |          |          |            |                     |                            |       |
| Yes                    | 4710       | .61                                | 18                   | Brass    | 4710     | -          | Bulk                | -                          | -     |
|                        |            |                                    |                      | Brass    | 4750     | 4750UXX5   | Left to<br>Right    | C458                       | C463  |
|                        | 8301       | .61                                | 18                   | Brass    | 8301     | 8301UXX5   | Right to<br>Left    | C460                       | C465  |
| Dual Connection Tabs   |            |                                    |                      |          |          |            |                     |                            |       |
| No                     | 4720       | .69                                | Dual                 | Brass    | 4720     | -          | Bulk                | -                          | -     |