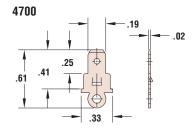

## Male Terminal Tabs - .020 gauge

| Crimp?                 | Ref<br>Dwg | PART I<br>Overall<br>Length<br>in. | DATA<br>AWG<br>Range | Material | PART NO. | A<br>Die** | PPLICATION<br>Feeds | TOOLING*<br>Crimp<br>Punch | Anvil |
|------------------------|------------|------------------------------------|----------------------|----------|----------|------------|---------------------|----------------------------|-------|
| Solder Connection Tabs |            |                                    |                      |          |          |            |                     |                            |       |
| No                     | 4700       | .61                                | Solder               | Brass    | 4700     | -          | Bulk                | -                          | -     |
| Crimp Connection Tabs  |            |                                    |                      |          |          |            |                     |                            |       |
| Yes                    | 4710       | .61                                | 18                   | Brass    | 4710     | -          | Bulk                | -                          | -     |
|                        |            |                                    |                      | Brass    | 4750     | 4750UXX5   | Left to<br>Right    | C458                       | C463  |
|                        | 8301       | .61                                | 18                   | Brass    | 8301     | 8301UXX5   | Right to<br>Left    | C460                       | C465  |
| Dual Connection Tabs   |            |                                    |                      |          |          |            |                     |                            |       |
| No                     | 4720       | .69                                | Dual                 | Brass    | 4720     | -          | Bulk                | -                          | -     |